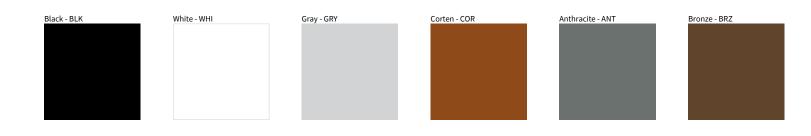

## **T4 POST**

| PROJECT  |  |
|----------|--|
| ТҮРЕ     |  |
| NOTES    |  |
| QUANTITY |  |
| DATE     |  |

Digital: Not all screens are calibrated the same, and therefore, colors will appear differently between screens.